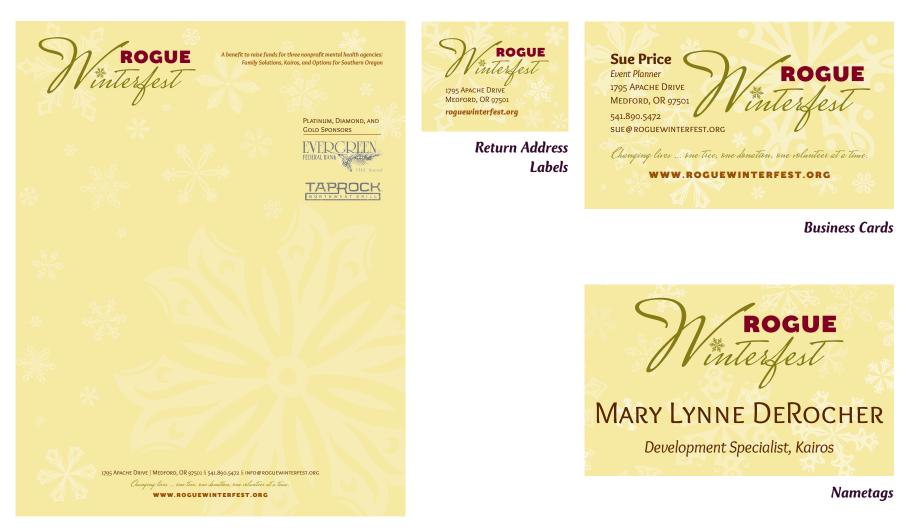

# ROGUE WINTERFEST GRAPHIC IDENTITY KIT

Letterhead

## Additional Details

**Contacts: Sue Price**, Independent Tourism Development Consultant; Meeting Planner, Rogue Winterfest; Tour & Travel Contractor, Travel Southern Oregon and Travel Medford | **Client Since:** 2012 | **Website:** *roguewinterfest.org* 

## somarkco@aol.com 541.890.5472

**Description:** Sue Price contacted us about designing a new website for Rogue Winterfest in 2012. Josephine County's largest holiday festival, Rogue Winterfest brings the community together to raise funds for three nonprofit mental health organizations: Family Solutions, Kairos, and Options for Southern Oregon.